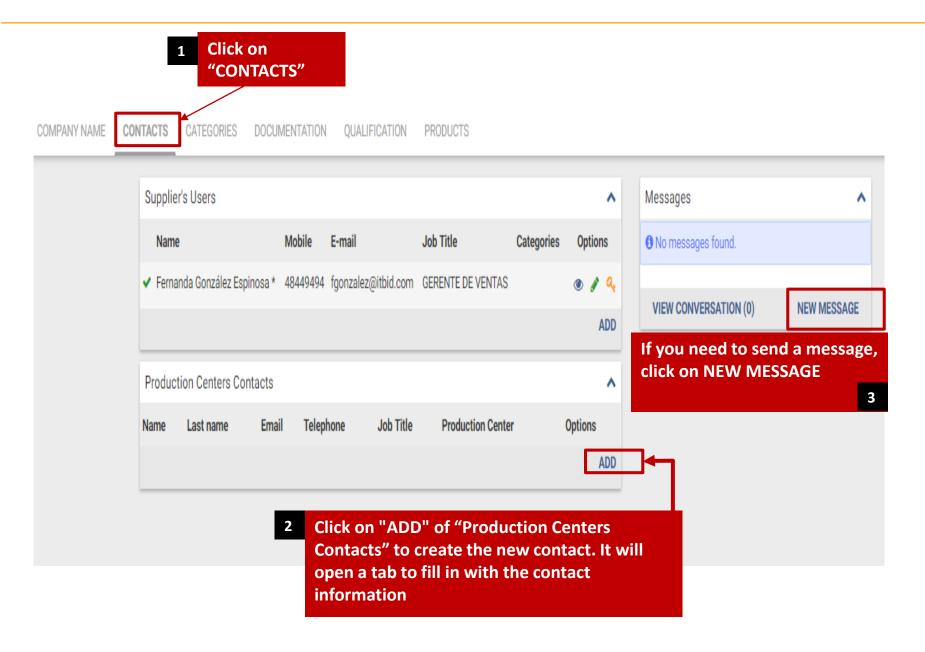

#### **CREATION OF CONTACT OF PRODUCTION PLANT - STEP 1**

#### **CREATION OF CONTACT OF PRODUCTION PLANT - STEP 2**