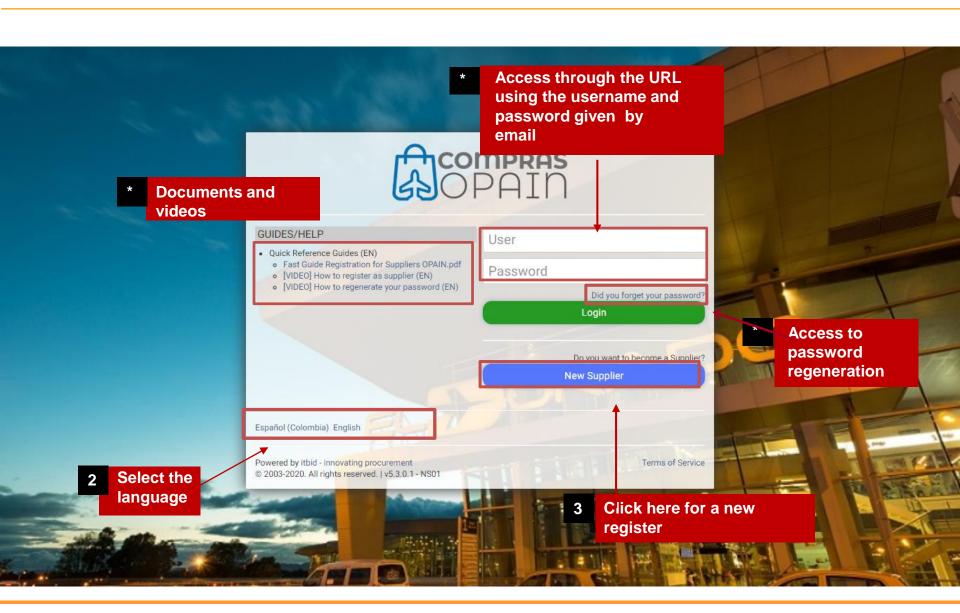

## FAST GUIDE REGISTRATION FOR SUPPLIERS







Business Registration
Contact Creation
Production Plant Creation
Contacts for each Production Plant



#### **USER ACCESS**





### **NEW REGISTRATION**





#### **ACCES EMAIL CONFIRMATION**



You must to complete register before 7 days. If you do not complete in 7 days, system will eliminate your data



Your Access Codes to https://comprasopain.opain.com are:

Username: Supplier101
 Password: 101Supplier

#### IMPORTANT:

- In case you registration is not completed, you may access to the platform through these codes to complete it at any time.
- . If you don't complete you register before 27/11/2019, we will eliminate you data in our system automatically

This message has been automatically generated. Please visit <a href="https://comprasopain.opain.com">https://comprasopain.opain.com</a> in further information.

Please Note: The information contained in this transmission is confidential and is intended onl