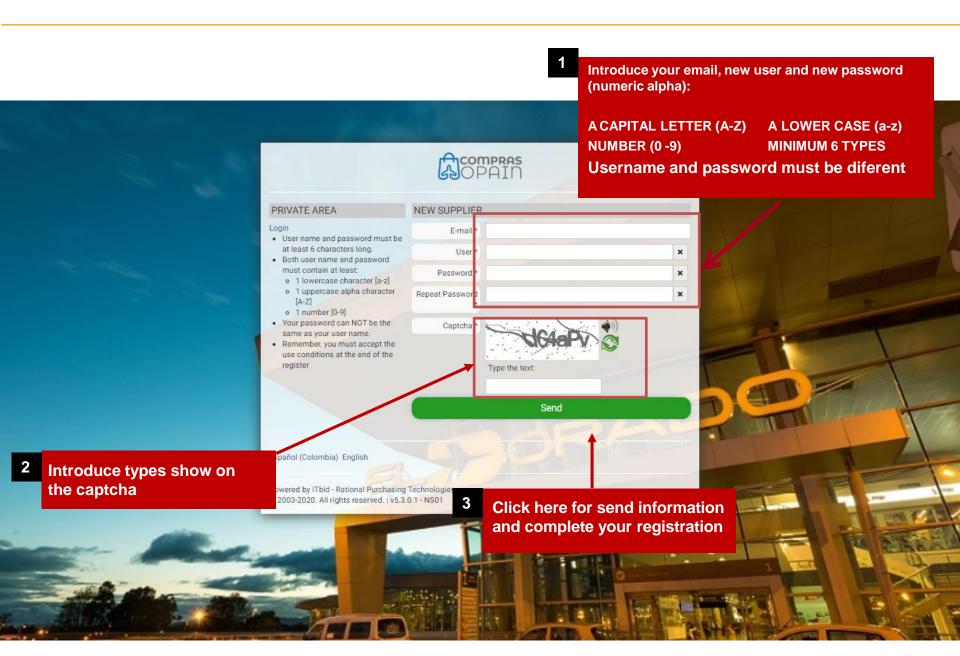

## FAST GUIDE REGISTRATION FOR SUPPLIERS







Business Registration
Contact Creation
Production Plant Creation
Contacts for each Production Plant



#### **USER ACCESS**





### **NEW REGISTRATION**





#### **ACCES EMAIL CONFIRMATION**



You must to complete register before 7 days. If you do not complete in 7 days, system will eliminate your data



Your Access Codes to https://comprasopain.opain.com are:

Username: Supplier101
 Password: 101Supplier

#### IMPORTANT:

- In case you registration is not completed, you may access to the platform through these codes to complete it at any time.
- . If you don't complete you register before 27/11/2019, we will eliminate you data in our system automatically

This message has been automatically generated. Please visit <a href="https://comprasopain.opain.com">https://comprasopain.opain.com</a> in further information.

Please Note: The information contained in this transmission is confidential and is intended only for the use of the addressee