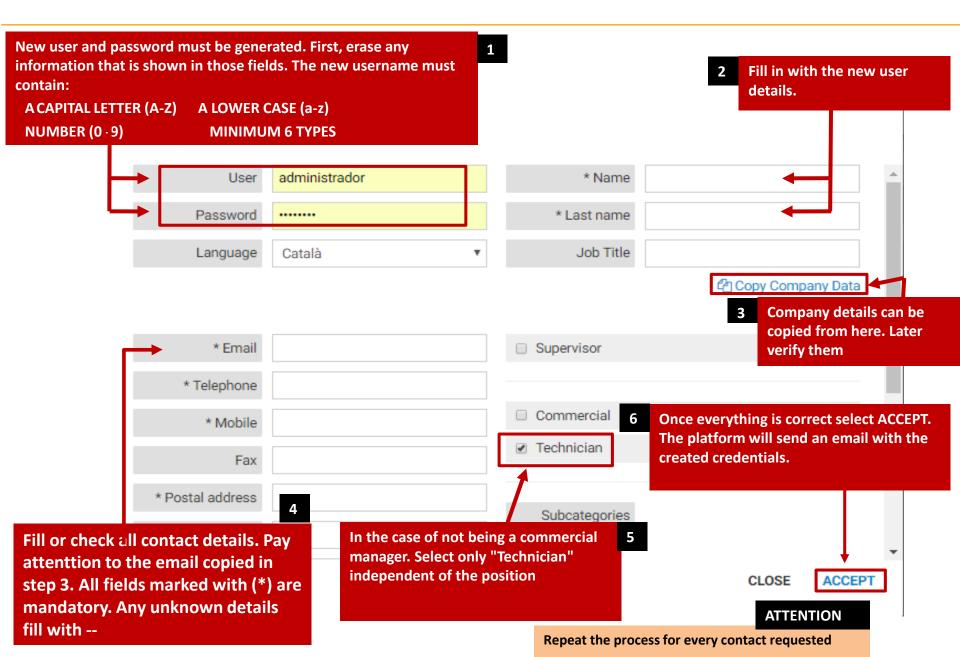

#### **ACCESS THE CONTACTS AND EDITING TABS**

Press "ADD" in order to create a new contact. A new window will pop up where you need to fill in all contact details

#### **NEW CONTACT CREATION PROCESS**

Business Registration
Contact Creation
Production Plant creation
Contacts for each Production Plant