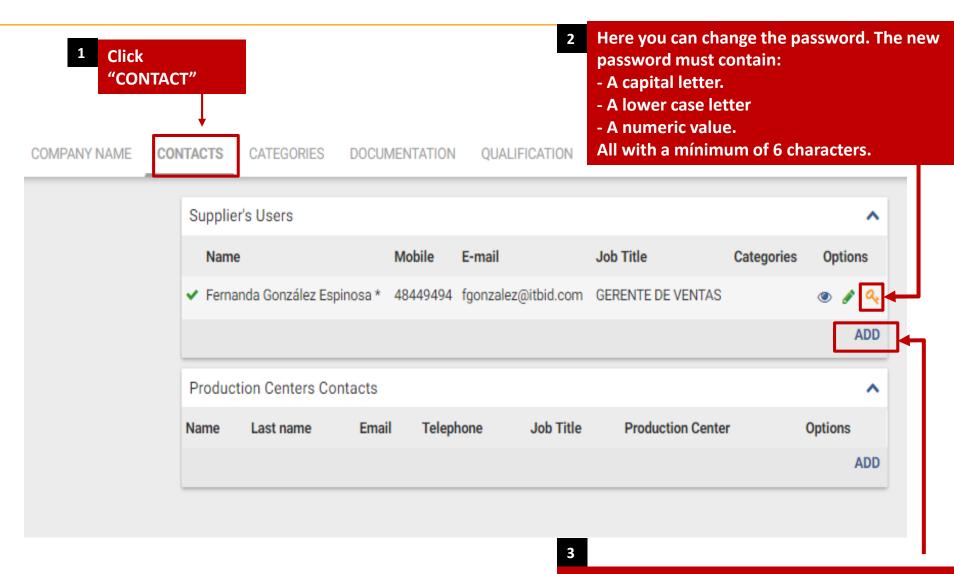

#### **NEW CONTACTS TO CREATE**

In order to optimize the contact with each provider, we requires the following additional contacts to be added:

- Vendors by each business lines
- Quality manager
- Technical Responsible
- Responsible for orders

Contacts will be given access to the platform. Next slides will guide you with the user account creation.

It is possible that in some companies, a person may be responsible for more than one of these functions. In that case, make a single contact and inform through the message center which user shares more than one function and who they are.

#### **ACCESS THE CONTACTS AND EDITING TABS**

Press "ADD" in order to create a new contact. A new window will pop up where you need to fill in all contact details