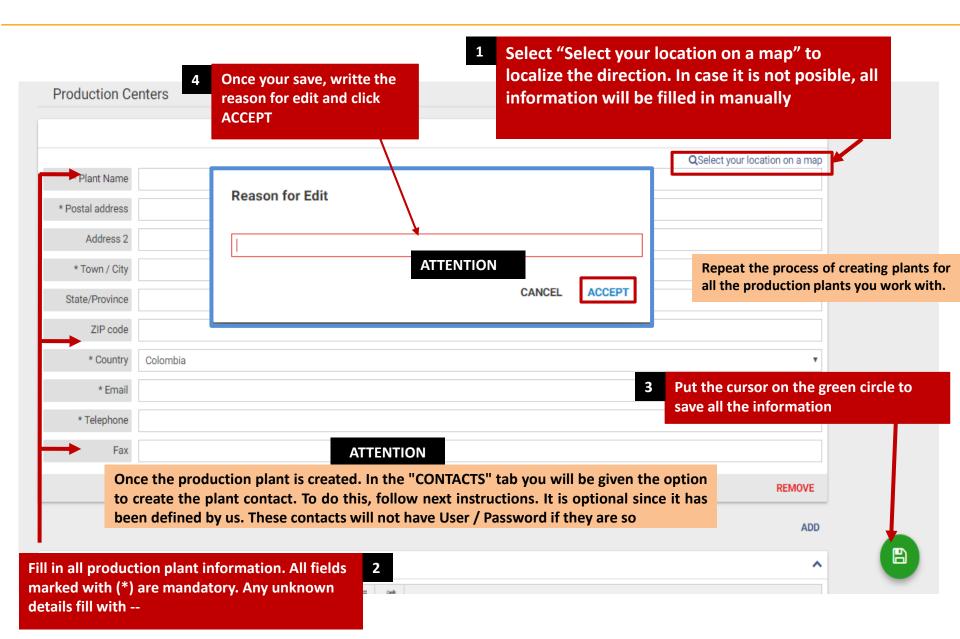

#### **CREATION OF PRODUCTION PLANTS - STEP 2**

Business Registration
Contact Creation
Production Plant Creation
Contacts for each Production Plant