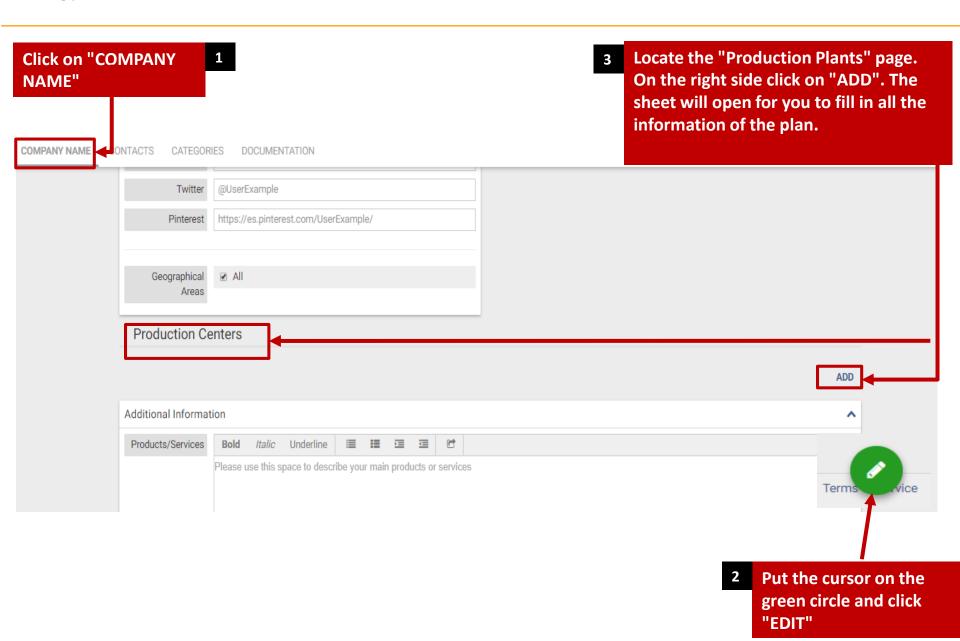

#### **CREATION OF PRODUCTION PLANTS - STEP 1**

#### **CREATION OF PRODUCTION PLANTS - STEP 2**

Business Registration
Contact Creation
Production Plant Creation
Contacts for each Production Plant