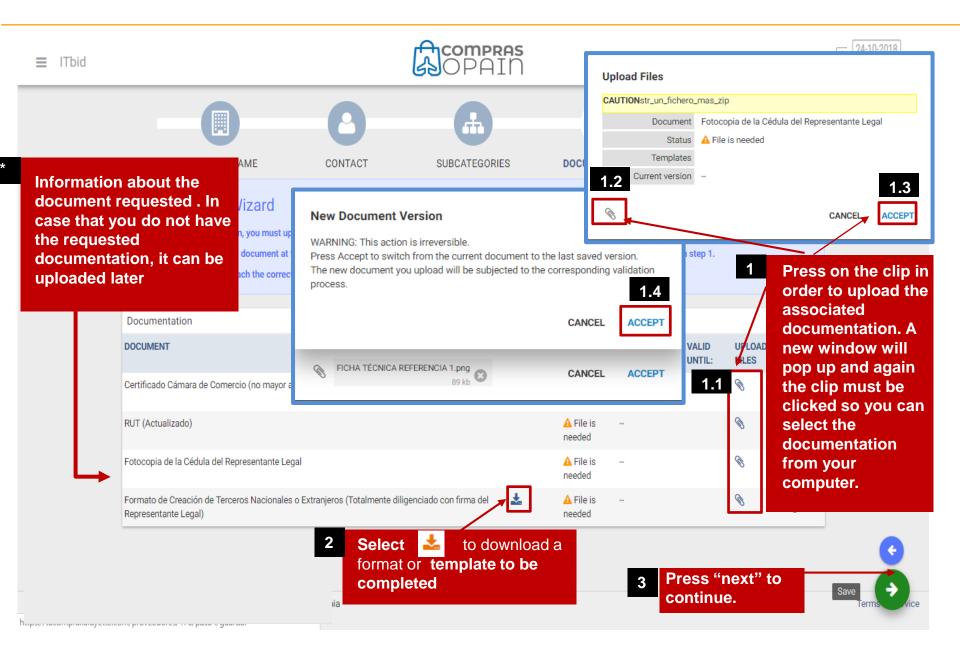

you registration is not completed, you may access to the platform through these codes to complete it at any time.
- . If you don't complete you register before 27/11/2019, we will eliminate you data in our system automatically

This message has been automatically generated. Please visit <a href="https://comprasopain.opain.com">https://comprasopain.opain.com</a> in further information.

Please Note: The information contained in this transmission is confidential and is intended only for the use of the addressee(s). If you are not the designated recipient of this transmission, please advise us immediately by telephone and destroy any copies (digital and paper).



#### STEP 1 – COMPANY NAME





#### **STEP 2 - CONTACTS**





#### **STEP 3 - SUBCATEGORIES**





#### **STEP 4 - DOCUMENTS**



#### **STEP 5 - SUMMARY**

Aviso legal - Condiciones de uso

#### Esta información será tratada en cumplimiento a lo dispuesto en la Ley estatutaria 1581 de 2012 y a su Decreto Reglamentario 1377 de 2013, para el tratamiento protección de datos personales.

La EMPRESA, quien actúa como responsable del tratamiento de sus datos con la debida confidencialidad, sequridad, legalidad y transparencia en los términos y condiciones señalados en la Ley 1581 de 2012 y el Decreto 1377 de 2013; en armonía con su política de tratamiento de datos personales, gestionará la información, datos personales, datos privados, datos sensibles y datos públicos por usted suministrado, los cuales podrán ser recolectados, almacenados, procesados, usados, suprimidos, actualizados y transmitidos mediante los canales