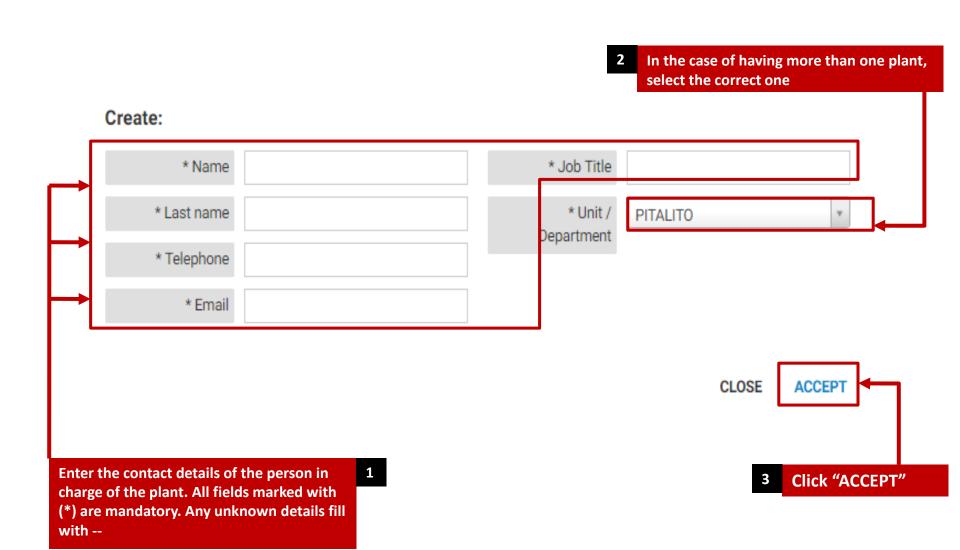

#### **CREATION OF CONTACT OF PRODUCTION PLANT - STEP 1**

#### **CREATION OF CONTACT OF PRODUCTION PLANT - STEP 2**