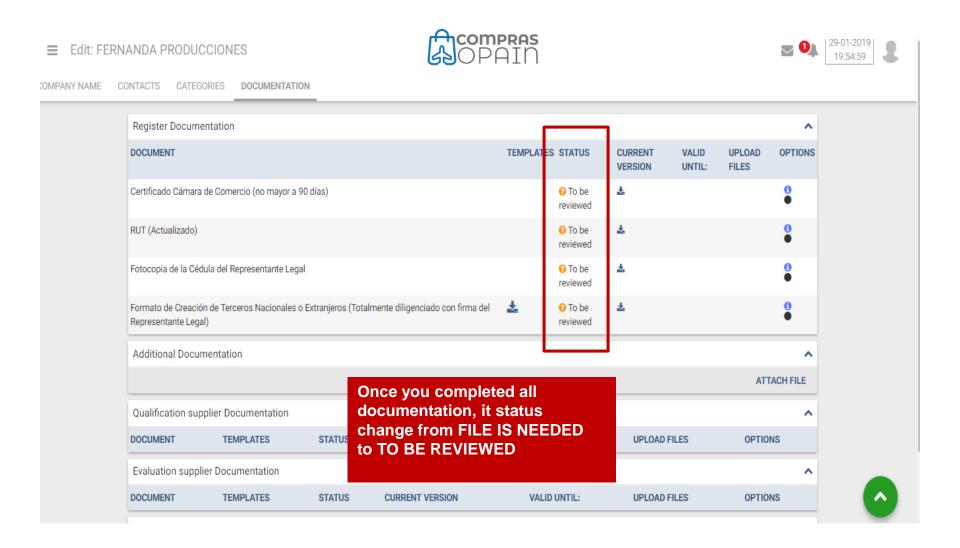

#### **COMPLETED DOCUMENTATION**

### NOTIFICATION OF COMPLETED DOCUMENTATION

The requested documentation to FERNANDA PRODUCCIONES has been completed successfully, and it is due for review.

You can see the documentation here.

This message has been automatically generated. Please vi: https://comprasopain.opain.com for further information